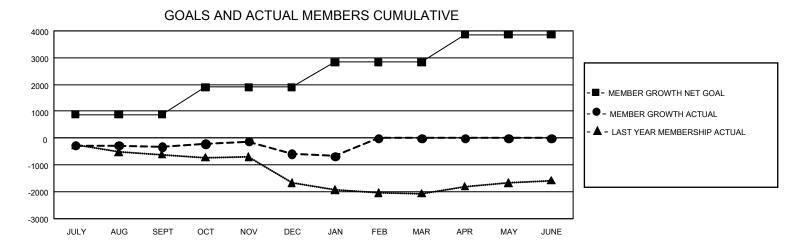

## GAT MONTHLY MEMBERSHIP PROGRESS REPORT

GMT Constitutional Area 3, Group F

REPORT DOES NOT INCLUDE CLUBS IN UNDISTRICTED AREAS.

| Clubs                 |               |           |               | Members               |                         |                         |                                                    |
|-----------------------|---------------|-----------|---------------|-----------------------|-------------------------|-------------------------|----------------------------------------------------|
| RESULTS FOR 2023-2024 |               |           |               | RESULTS FOR 2023-2024 |                         |                         |                                                    |
| QUARTER               | NEW CLUB GOAL | NEW CLUBS | DROPPED CLUBS | QUARTER               | MBER GROWTH NET<br>GOAL | MEMBER GROWTH<br>ACTUAL | DROPPED MEMBERS<br>ACTUAL (including<br>transfers) |
| JULY/AUG/SEPT         | - 24          | 3         | 18            | JULY/AUG/SEPT         | 879                     | 1,116                   | 1,336                                              |
| OCT/NOV/DEC           | 24            | 7         | 21            | OCT/NOV/DEC           | 1015                    | 1,357                   | 1,534                                              |
| JAN/FEB/MAR           | 57            | 2         | 1             | JAN/FEB/MAR           | 939                     | 247                     | 291                                                |
| APR/MAY/JUNE          | 60            | 0         | 0             | APR/MAY/JUNE          | 1036                    | 0                       | 0                                                  |