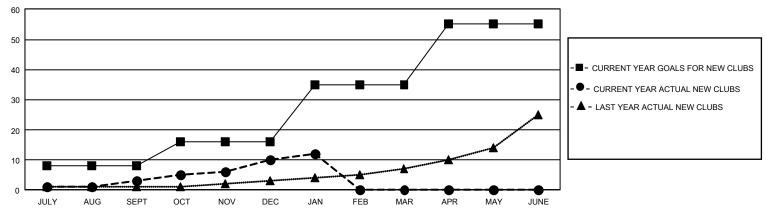

## GAT MONTHLY MEMBERSHIP PROGRESS REPORT

GMT Constitutional Area 3, Group F

REPORT DOES NOT INCLUDE CLUBS IN UNDISTRICTED AREAS.

| Clubs                 |               |           |               | Members               |                         |                         |                                                    |
|-----------------------|---------------|-----------|---------------|-----------------------|-------------------------|-------------------------|----------------------------------------------------|
| RESULTS FOR 2023-2024 |               |           |               | RESULTS FOR 2023-2024 |                         |                         |                                                    |
| QUARTER               | NEW CLUB GOAL | NEW CLUBS | DROPPED CLUBS | QUARTER               | MBER GROWTH NET<br>GOAL | MEMBER GROWTH<br>ACTUAL | DROPPED MEMBERS<br>ACTUAL (including<br>transfers) |
| JULY/AUG/SEPT         | - 24          | 3         | 18            | JULY/AUG/SEPT         | 879                     | 1,116                   | 1,336                                              |
| OCT/NOV/DEC           | 24            | 7         | 21            | OCT/NOV/DEC           | 1015                    | 1,357                   | 1,534                                              |
| JAN/FEB/MAR           | 57            | 2         | 1             | JAN/FEB/MAR           | 939                     | 247                     | 291                                                |
| APR/MAY/JUNE          | 60            | 0         | 0             | APR/MAY/JUNE          | 1036                    | 0                       | 0                                                  |